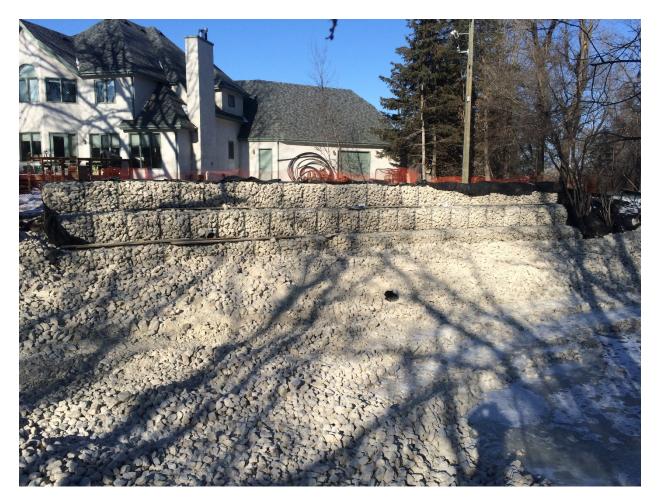

Photo 4 - Rockfill toe berm placement at 3144 Henderson Highway.

Photo 5 - Installing culvert through gabion baskets at 1030 Highland Park Drive.

Photo 6 - Completed gabion baskets at 1030 Highland Park Drive.