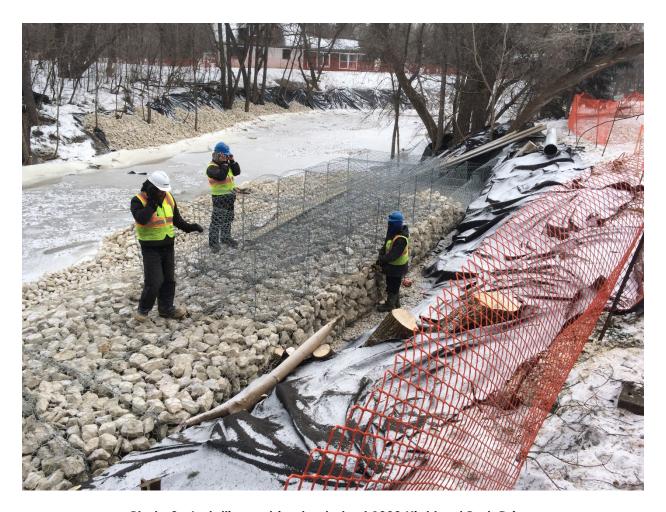

## Photographs:

Photo 1 - Filling gabion baskets at 1030 Highland Park Drive.

Photo 2 - Installing gabion baskets at 1030 Highland Park Drive.

Photo 3 - Filling gabion baskets at 1030 Highland Park Drive.