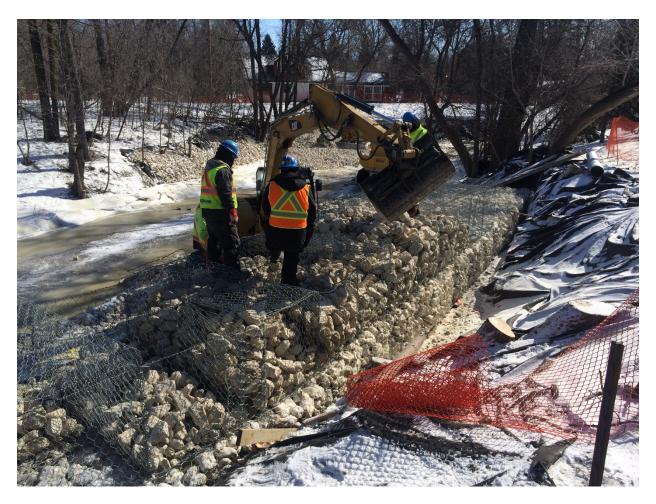

Photo 4 - Rockfill toe berm placement at 3144 Henderson Highway.

Photo 5 - Installing culvert through gabion baskets at 1030 Highland Park Drive.

Photo 6 - Completed gabion baskets at 1030 Highland Park Drive.