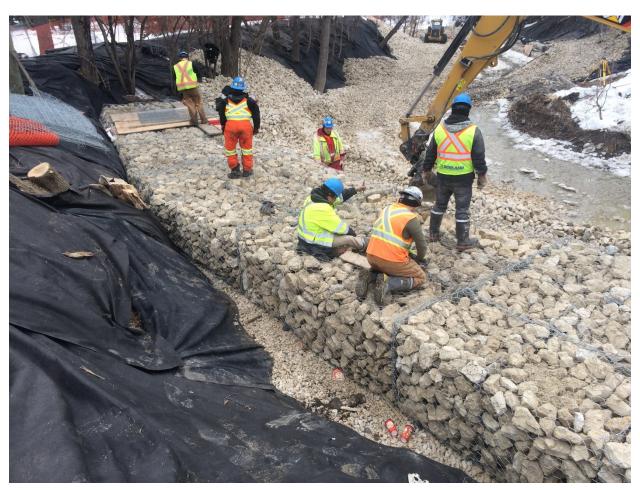

## Photographs:

Photo 1 - Filling gabion baskets at 1030 Highland Park Drive.

Photo 2 - Installing gabion baskets at 1030 Highland Park Drive.

Photo 3 - Filling gabion baskets at 1030 Highland Park Drive.