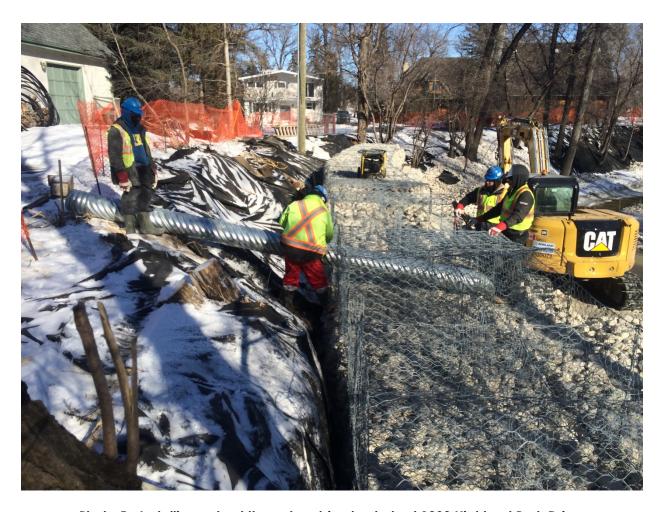

## Photographs:

Photo 1 - Filling gabion baskets at 1030 Highland Park Drive.

Photo 2 - Installing gabion baskets at 1030 Highland Park Drive.

Photo 3 - Filling gabion baskets at 1030 Highland Park Drive.

Photo 4 - Rockfill toe berm placement at 3144 Henderson Highway.

Photo 5 - Installing culvert through gabion baskets at 1030 Highland Park Drive.

Photo 6 - Completed gabion baskets at 1030 Highland Park Drive.