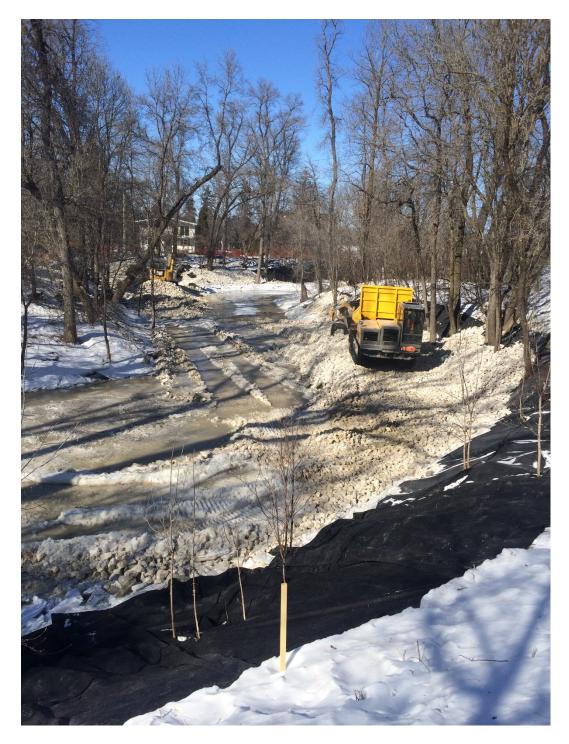

Photo 4 - Rockfill toe berm placement at 3144 Henderson Highway.

Photo 5 - Installing culvert through gabion baskets at 1030 Highland Park Drive.

Photo 6 - Completed gabion baskets at 1030 Highland Park Drive.