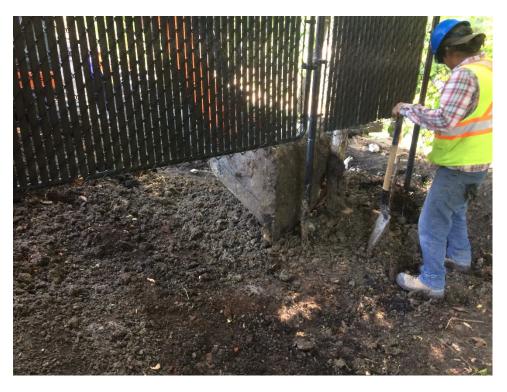

Photo 4 - Fence replaced at new ground elevation between 1010 and 1020 Highland Park Drive.

Photo 5 - Foundation for creek side segmental block wall excavated at 1020 Highland Park Drive.

Photo 6 - Foundation for creek side segmental block wall excavated at 1030 Highland Park Drive.