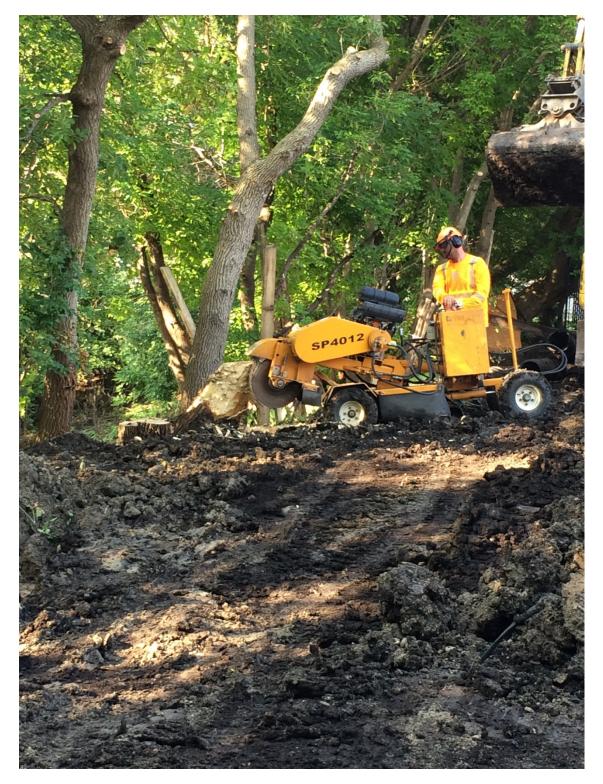

Photographs:

Photo 1 - Arborists removing stumps at 1020 Highland Park Drive.

Photo 2 - Removal of organic material below footprint of new dike at 1020 Highland Park Drive.

Photo 3 - Removal of existing dike below fence between 1010 and 1020 Highland Park Drive.