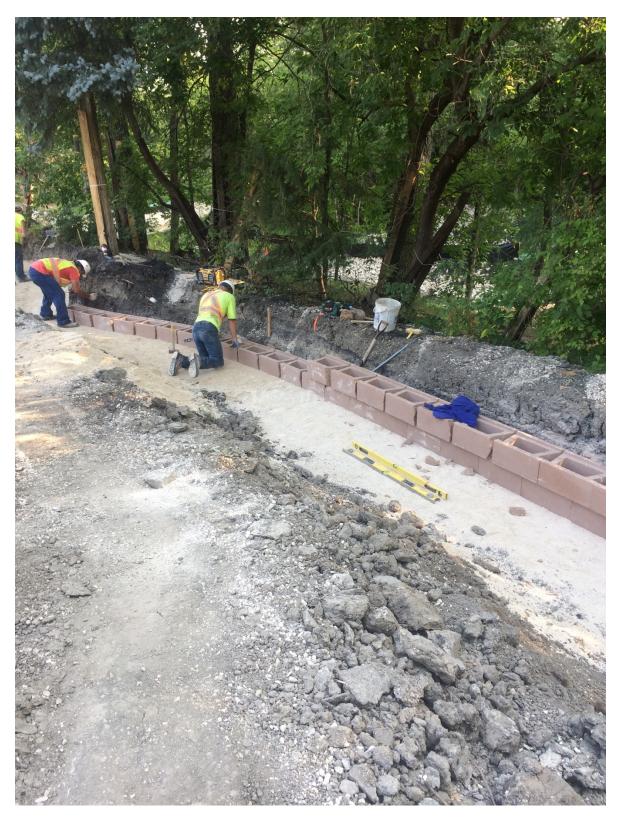

Photo 18 - Segmental block wall placement at 1020 Highland Park Drive.

Photo 19 - Segmental block wall placement at 1030 Highland Park Drive.

Photo 20 - Removal of asphalt driveway for house side segmental block wall placement at 1040 Highland Park Drive.