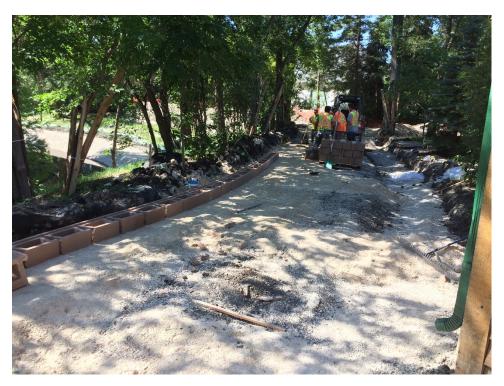

Photo 7 - Segmental block wall placement at 3144 Henderson Highway.

Photo 8 - Gravel placed for foundation of segmental block wall at 1020 Highland Park Drive.

Photo 9 - Placement of the creek side segmental block wall at 3144 Henderson Highway.

Photo 10 - Placement of the creek side segmental block wall at 3144 Henderson Highway.

Photo 11 - Placement of the creek side segmental block wall at 3154 Henderson Highway.

Photo 12 - Foundation of creek side segmental block wall at 1040 Highland Park Drive.