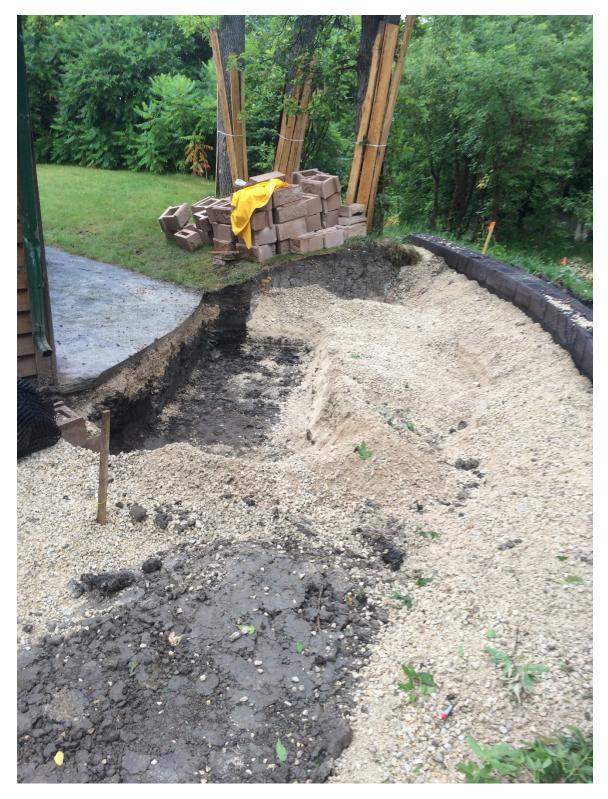

Photo 4 - Fence replaced at new ground elevation between 1010 and 1020 Highland Park Drive.

Photo 5 - Foundation for creek side segmental block wall excavated at 1020 Highland Park Drive.

Photo 6 - Foundation for creek side segmental block wall excavated at 1030 Highland Park Drive.