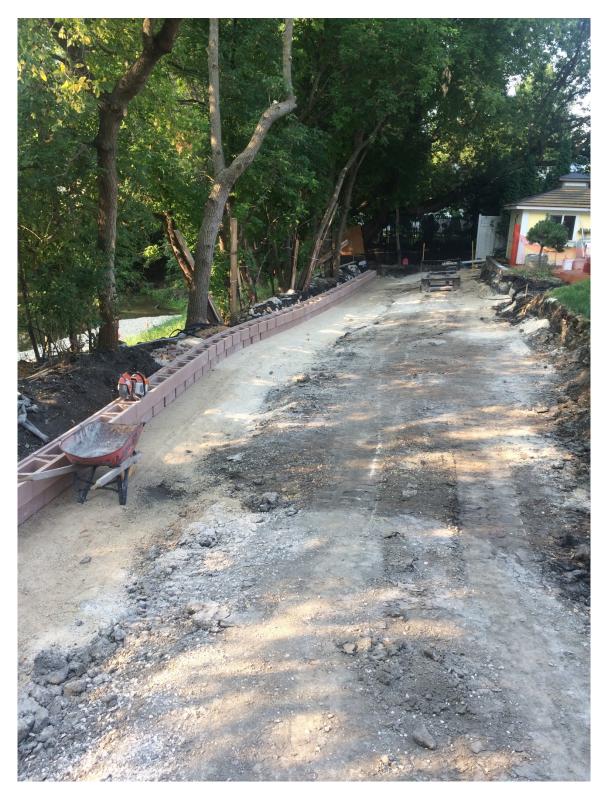

Photo 7 - Segmental block wall placement at 3144 Henderson Highway.

Photo 8 - Gravel placed for foundation of segmental block wall at 1020 Highland Park Drive.

Photo 9 - Placement of the creek side segmental block wall at 3144 Henderson Highway.