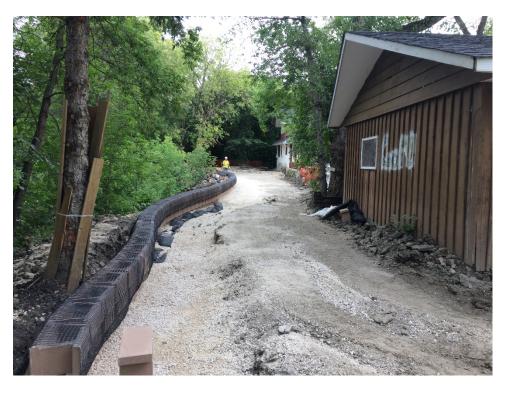

Photo 7 - Segmental block wall placement at 3144 Henderson Highway.

Photo 8 - Gravel placed for foundation of segmental block wall at 1020 Highland Park Drive.

Photo 9 - Placement of the creek side segmental block wall at 3144 Henderson Highway.