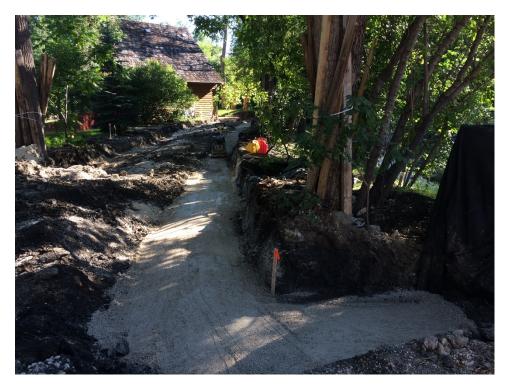

Photo 13 - Placement of the creek side segmental block wall at 1040 highland Park Drive.

Photo 14 - Placement of the creek side segmental block wall at 1040 highland Park Drive.

Photo 15 - Placement of the house side segmental block wall at 1040 Highland Park Drive.