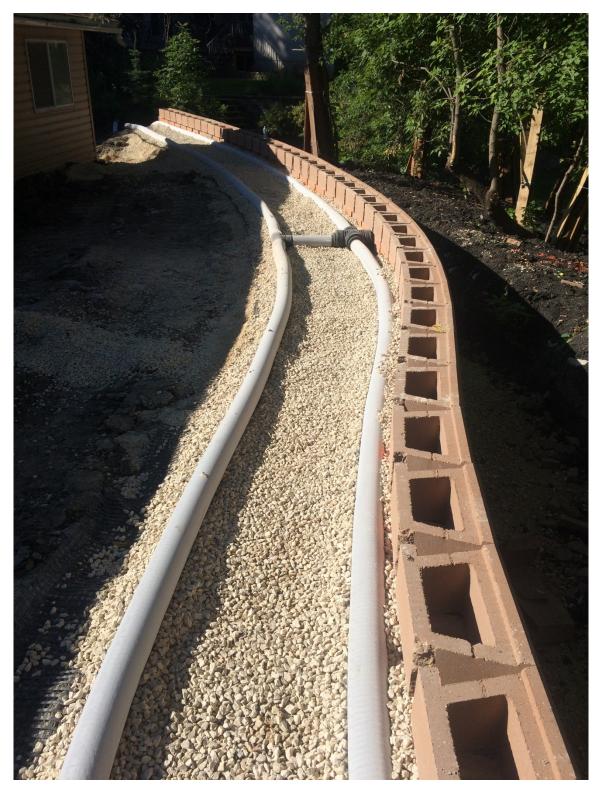

Photo 16 - Toe and heel drain installation behind creek side segmental block wall at 3144 Henderson Highway.

Photo 17 - Toe and heel drain installation behind creek side segmental block wall at 3144 Henderson Highway.