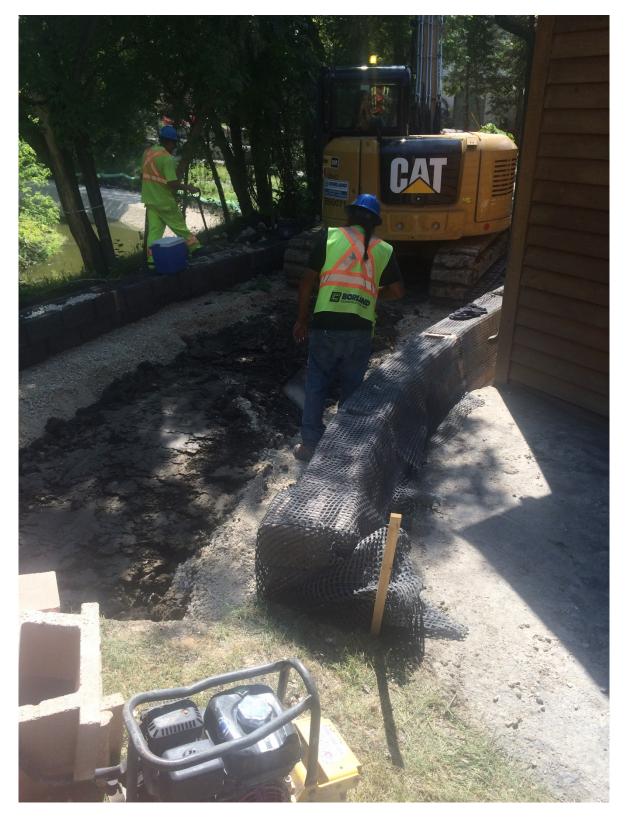

## Rural Municipality of East St. Paul Bottomley Creek Bank Remediation and Permanent Dike Construction Update - July 23rd to August 19th, 2017

Work Performed:

- Arborists removed stumps at 1020 and 1030 Highland Park Drive.
- Organic material below original dike was removed at 1020 Highland Park Drive.
- Original dike material below fence between 1010 and 1020 Highland Park Drive was removed. The fence was removed and replaced on new ground elevation.
- Foundation for creek side segmental block wall at 1020 and 1030 Highland Park Drive was completed.
- Creek side segmental block wall placement began at 1020 and 1030 Highland Park Drive.
- Culvert at 1020 Highland Park Drive has been placed.
- Flap gates and canal gates have been placed on all culverts at 3144 and 3154 Henderson Highway.
- Creek side and house side segmental block wall placement at 1040 Highland Park Drive began. Placement of stairs on the house side of the segmental block wall began.
- Perforated toe and heel drains are completed on creek side segmental block wall at 3144 and 3154 Henderson Highway.
- Segmental block wall placement on the creek side of the dike at 3144 and 3154 Henderson Highway has completed. Capstones for the wall still need to be placed.

Photo 7 - Segmental block wall placement at 3144 Henderson Highway.

Photo 8 - Gravel placed for foundation of segmental block wall at 1020 Highland Park Drive.

Photo 9 - Placement of the creek side segmental block wall at 3144 Henderson Highway.

Photo 10 - Placement of the creek side segmental block wall at 3144 Henderson Highway.

Photo 11 - Placement of the creek side segmental block wall at 3154 Henderson Highway.

Photo 12 - Foundation of creek side segmental block wall at 1040 Highland Park Drive.