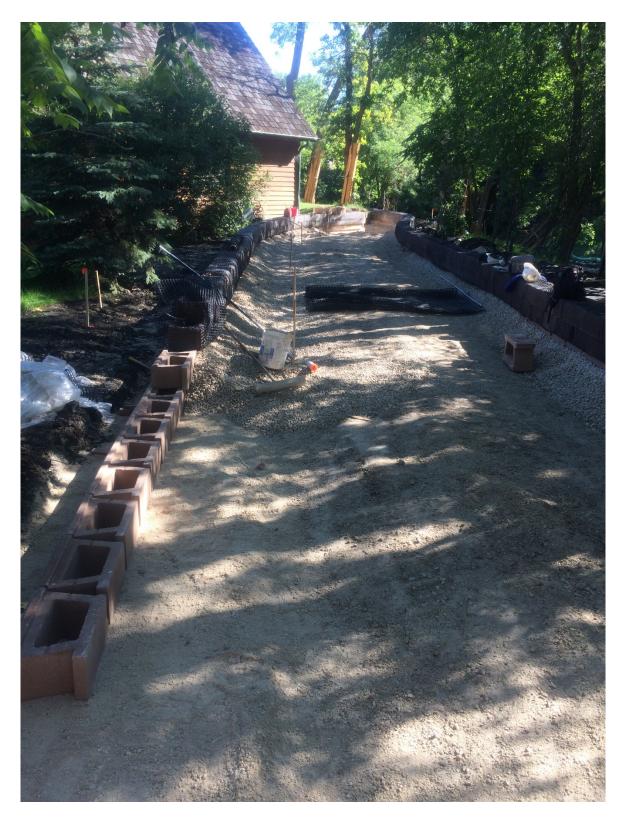

Photo 18 - Segmental block wall placement at 1020 Highland Park Drive.

Photo 19 - Segmental block wall placement at 1030 Highland Park Drive.

Photo 20 - Removal of asphalt driveway for house side segmental block wall placement at 1040 Highland Park Drive.