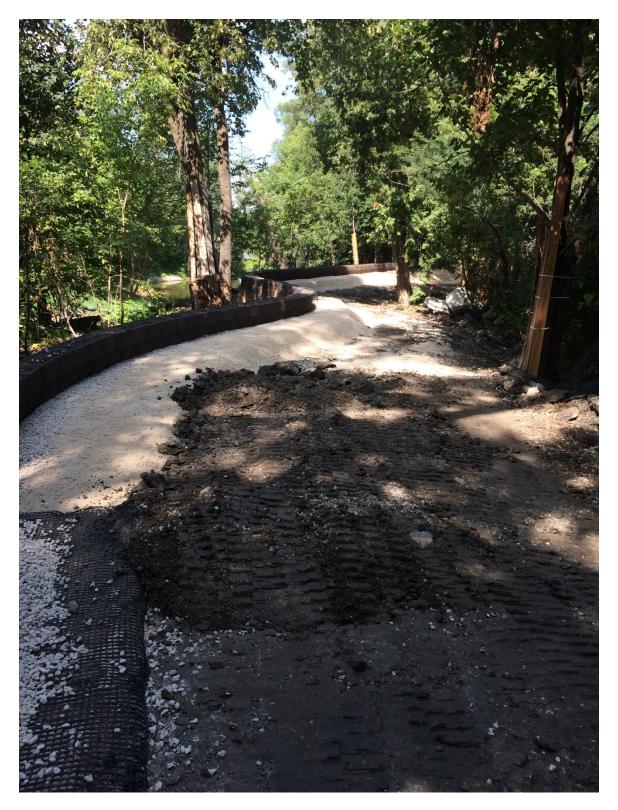

## Rural Municipality of East St. Paul Bottomley Creek Bank Remediation and Permanent Dike Construction Update - July 23rd to August 19th, 2017

Work Performed:

- Arborists removed stumps at 1020 and 1030 Highland Park Drive.
- Organic material below original dike was removed at 1020 Highland Park Drive.
- Original dike material below fence between 1010 and 1020 Highland Park Drive was removed. The fence was removed and replaced on new ground elevation.
- Foundation for creek side segmental block wall at 1020 and 1030 Highland Park Drive was completed.
- Creek side segmental block wall placement began at 1020 and 1030 Highland Park Drive.
- Culvert at 1020 Highland Park Drive has been placed.
- Flap gates and canal gates have been placed on all culverts at 3144 and 3154 Henderson Highway.
- Creek side and house side segmental block wall placement at 1040 Highland Park Drive began. Placement of stairs on the house side of the segmental block wall began.
- Perforated toe and heel drains are completed on creek side segmental block wall at 3144 and 3154 Henderson Highway.
- Segmental block wall placement on the creek side of the dike at 3144 and 3154 Henderson Highway has completed. Capstones for the wall still need to be placed.