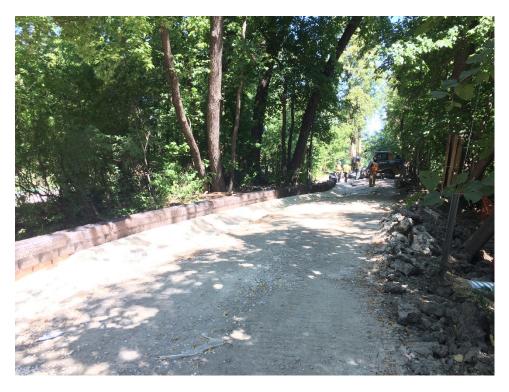

Photo 10 - Placement of the creek side segmental block wall at 3144 Henderson Highway.

Photo 11 - Placement of the creek side segmental block wall at 3154 Henderson Highway.

Photo 12 - Foundation of creek side segmental block wall at 1040 Highland Park Drive.