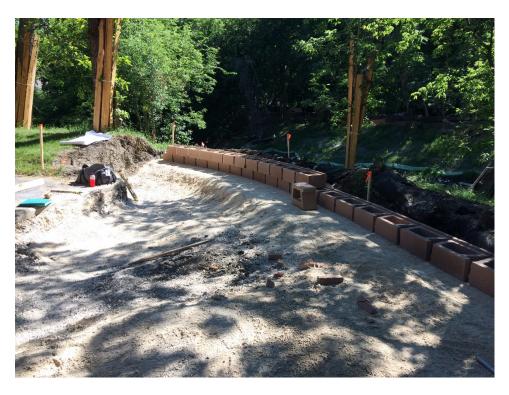

Photo 7 - Segmental block wall placement at 3144 Henderson Highway.

Photo 8 - Gravel placed for foundation of segmental block wall at 1020 Highland Park Drive.

Photo 9 - Placement of the creek side segmental block wall at 3144 Henderson Highway.