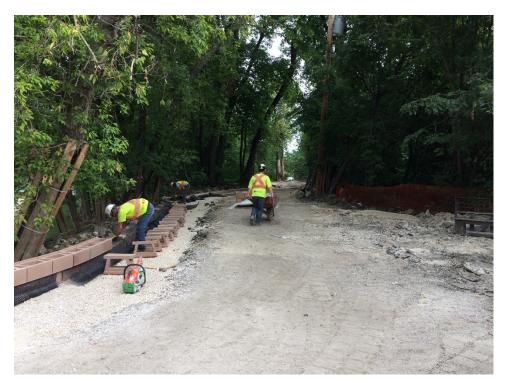

Photo 18 - Segmental block wall placement at 1020 Highland Park Drive.

Photo 19 - Segmental block wall placement at 1030 Highland Park Drive.

Photo 20 - Removal of asphalt driveway for house side segmental block wall placement at 1040 Highland Park Drive.