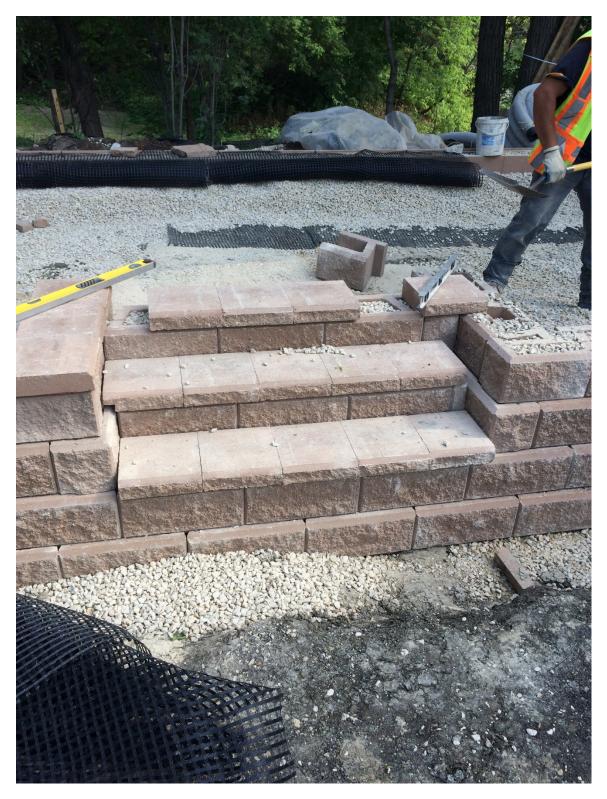

Photo 13 - Placement of the creek side segmental block wall at 1040 highland Park Drive.

Photo 14 - Placement of the creek side segmental block wall at 1040 highland Park Drive.

Photo 15 - Placement of the house side segmental block wall at 1040 Highland Park Drive.

Photo 21 - Segmental block wall placement at 1040 Highland Park Drive.

Photo 22 - Final height of creek side segmental block wall at 3154 Henderson Highway.

Photo 23 - Stair construction on house side segmental block wall at 1040 Highland Park Drive.