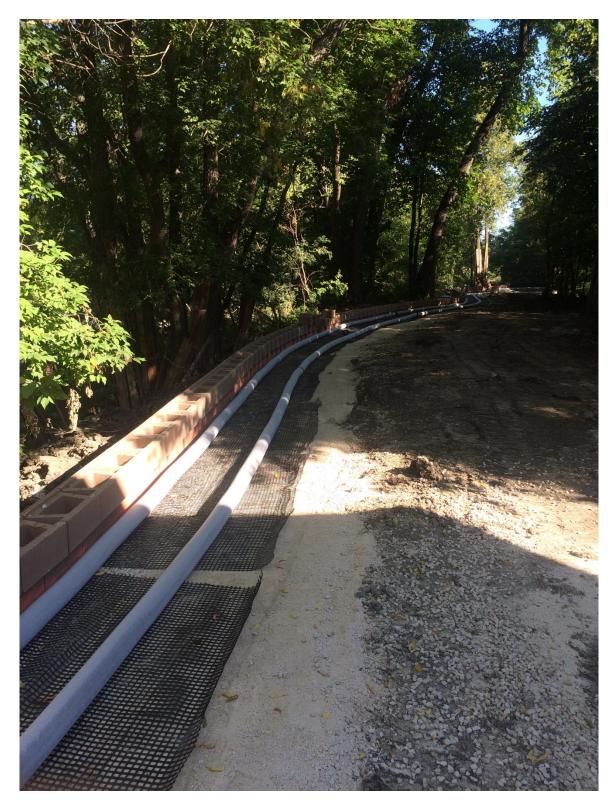

Photo 16 - Toe and heel drain installation behind creek side segmental block wall at 3144 Henderson Highway.

Photo 17 - Toe and heel drain installation behind creek side segmental block wall at 3144 Henderson Highway.