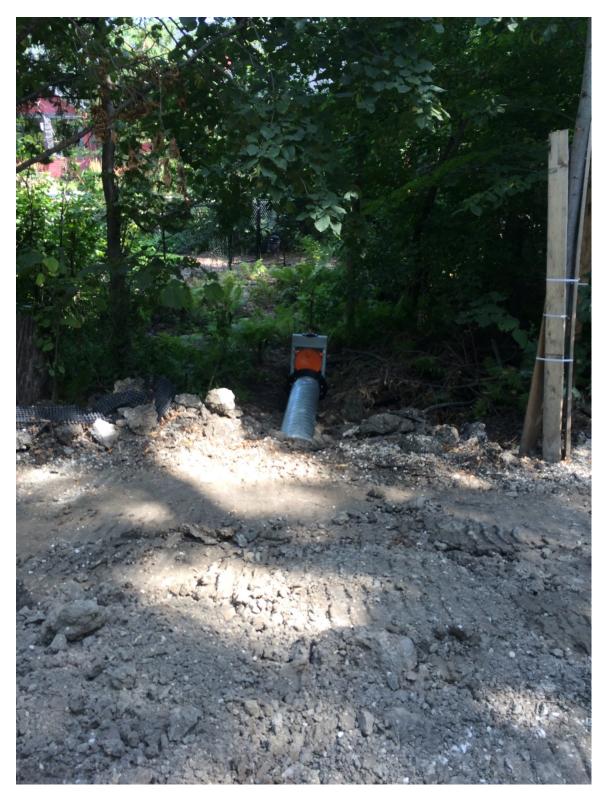

## Rural Municipality of East St. Paul Bottomley Creek Bank Remediation and Permanent Dike Construction Update - July 23rd to August 19th, 2017

Work Performed:

- Arborists removed stumps at 1020 and 1030 Highland Park Drive.
- Organic material below original dike was removed at 1020 Highland Park Drive.
- Original dike material below fence between 1010 and 1020 Highland Park Drive was removed. The fence was removed and replaced on new ground elevation.
- Foundation for creek side segmental block wall at 1020 and 1030 Highland Park Drive was completed.
- Creek side segmental block wall placement began at 1020 and 1030 Highland Park Drive.
- Culvert at 1020 Highland Park Drive has been placed.
- Flap gates and canal gates have been placed on all culverts at 3144 and 3154 Henderson Highway.
- Creek side and house side segmental block wall placement at 1040 Highland Park Drive began. Placement of stairs on the house side of the segmental block wall began.
- Perforated toe and heel drains are completed on creek side segmental block wall at 3144 and 3154 Henderson Highway.
- Segmental block wall placement on the creek side of the dike at 3144 and 3154 Henderson Highway has completed. Capstones for the wall still need to be placed.

Photo 24 - Canal gate placed on culvert at 3154 Henderson Highway.

Photo 25 - Flap gate placed on culvert at 3144 Henderson Highway.