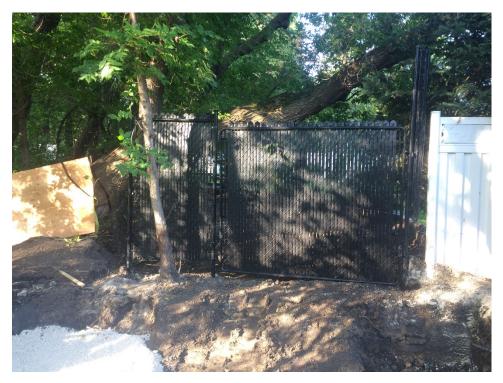

Photo 4 - Fence replaced at new ground elevation between 1010 and 1020 Highland Park Drive.

Photo 5 - Foundation for creek side segmental block wall excavated at 1020 Highland Park Drive.

Photo 6 - Foundation for creek side segmental block wall excavated at 1030 Highland Park Drive.