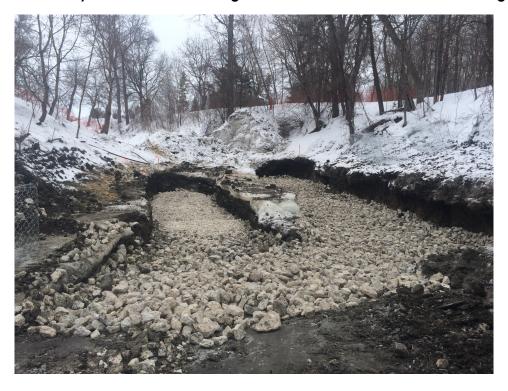

Photo 5 - Shear key rockfill placement at 1040 Highland Park Drive and 3154 Henderson Highway.