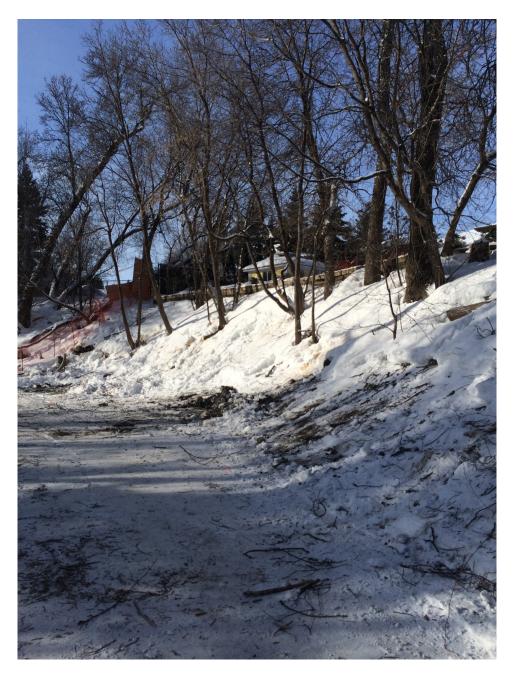

## Photographs:

Photo 1 - Tree clearing at 1030 Highland Park Drive.

Photo 2 - Tree pruning/clearing at 3144 Henderson Highway.

Photo 3 - Tree pruning/clearing at 1020 Highland Park Drive.

Photo 4 - Shear key excavation at 1040 Highland Park Drive and 3154 Henderson Highway.