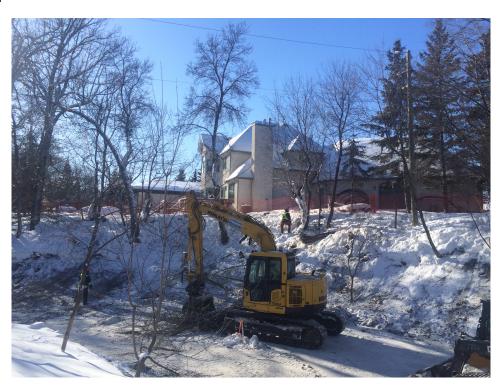

## Photographs:

Photo 1 - Tree clearing at 1030 Highland Park Drive.

Photo 2 - Tree pruning/clearing at 3144 Henderson Highway.

Photo 3 - Tree pruning/clearing at 1020 Highland Park Drive.

Photo 4 - Shear key excavation at 1040 Highland Park Drive and 3154 Henderson Highway.