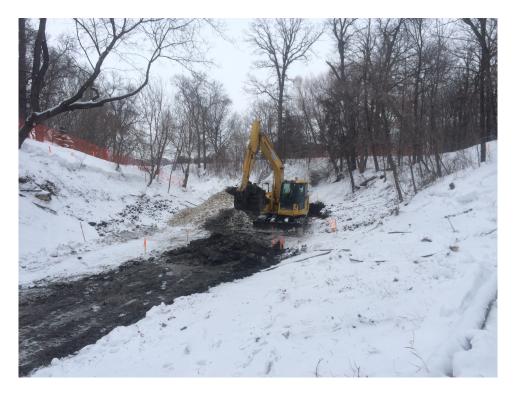

## Photographs:

Photo 1 - Tree clearing at 1030 Highland Park Drive.

Photo 2 - Tree pruning/clearing at 3144 Henderson Highway.

Photo 3 - Tree pruning/clearing at 1020 Highland Park Drive.

Photo 4 - Shear key excavation at 1040 Highland Park Drive and 3154 Henderson Highway.

Photo 5 - Shear key rockfill placement at 1040 Highland Park Drive and 3154 Henderson Highway.