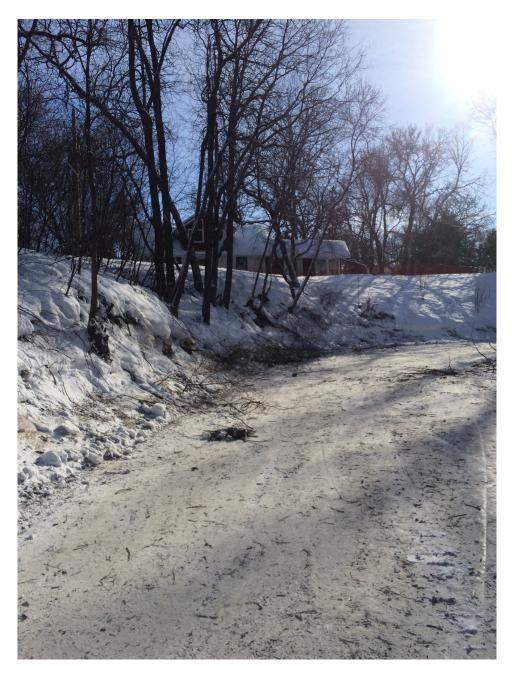

## Photographs:

Photo 1 - Tree clearing at 1030 Highland Park Drive.

Photo 2 - Tree pruning/clearing at 3144 Henderson Highway.

Photo 3 - Tree pruning/clearing at 1020 Highland Park Drive.

Photo 4 - Shear key excavation at 1040 Highland Park Drive and 3154 Henderson Highway.