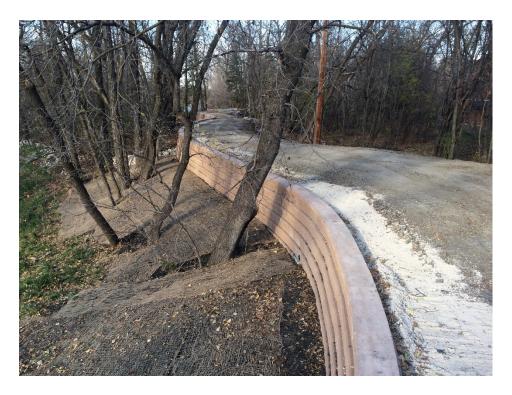

Photo 11 - Dike at 1040 Highland Park Drive.

Photo 12 - Dike at 1040 Highland Park Drive.

Photo 13 - Dike at 3144 Henderson Highway, prior to topsoil placement.

Photo 14 - Dike at 3144 Henderson Highway, prior to topsoil placement.

Photo 15 - Dike at 3144/3154 Henderson Highway, prior to topsoil placement.