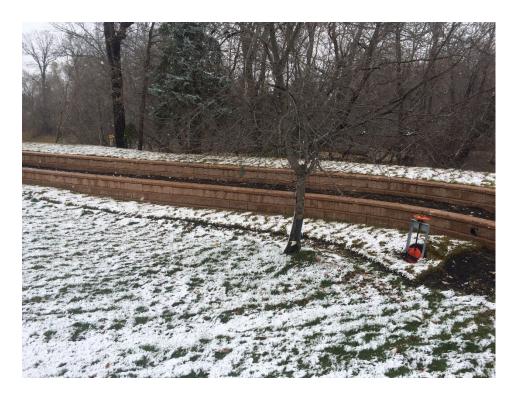

Photo 11 - Dike at 1040 Highland Park Drive.

Photo 12 - Dike at 1040 Highland Park Drive.

Photo 13 - Dike at 3144 Henderson Highway, prior to topsoil placement.

Photo 14 - Dike at 3144 Henderson Highway, prior to topsoil placement.

Photo 15 - Dike at 3144/3154 Henderson Highway, prior to topsoil placement.