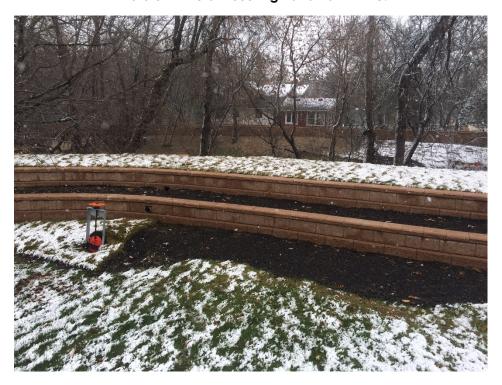

Photo 11 - Dike at 1040 Highland Park Drive.

Photo 12 - Dike at 1040 Highland Park Drive.

Photo 13 - Dike at 3144 Henderson Highway, prior to topsoil placement.

Photo 14 - Dike at 3144 Henderson Highway, prior to topsoil placement.

Photo 15 - Dike at 3144/3154 Henderson Highway, prior to topsoil placement.