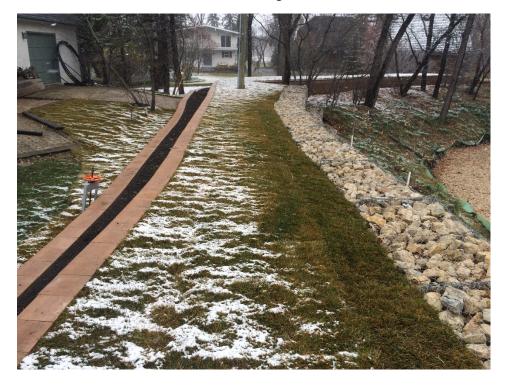

Photo 11 - Dike at 1040 Highland Park Drive.

Photo 12 - Dike at 1040 Highland Park Drive.

Photo 13 - Dike at 3144 Henderson Highway, prior to topsoil placement.

Photo 14 - Dike at 3144 Henderson Highway, prior to topsoil placement.